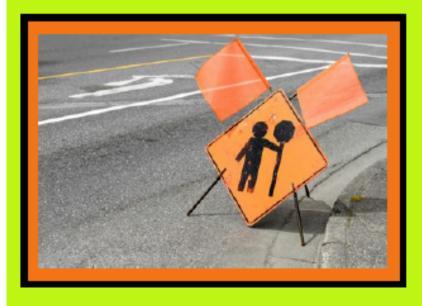

# TRAFFIC CONTROL PERSON TRAINING

Are you interested in pursuing a career as a flagger or traffic control person?

Are you an Indigenous person residing in the SASET catchment area?

Are you unemployed or underemployed?